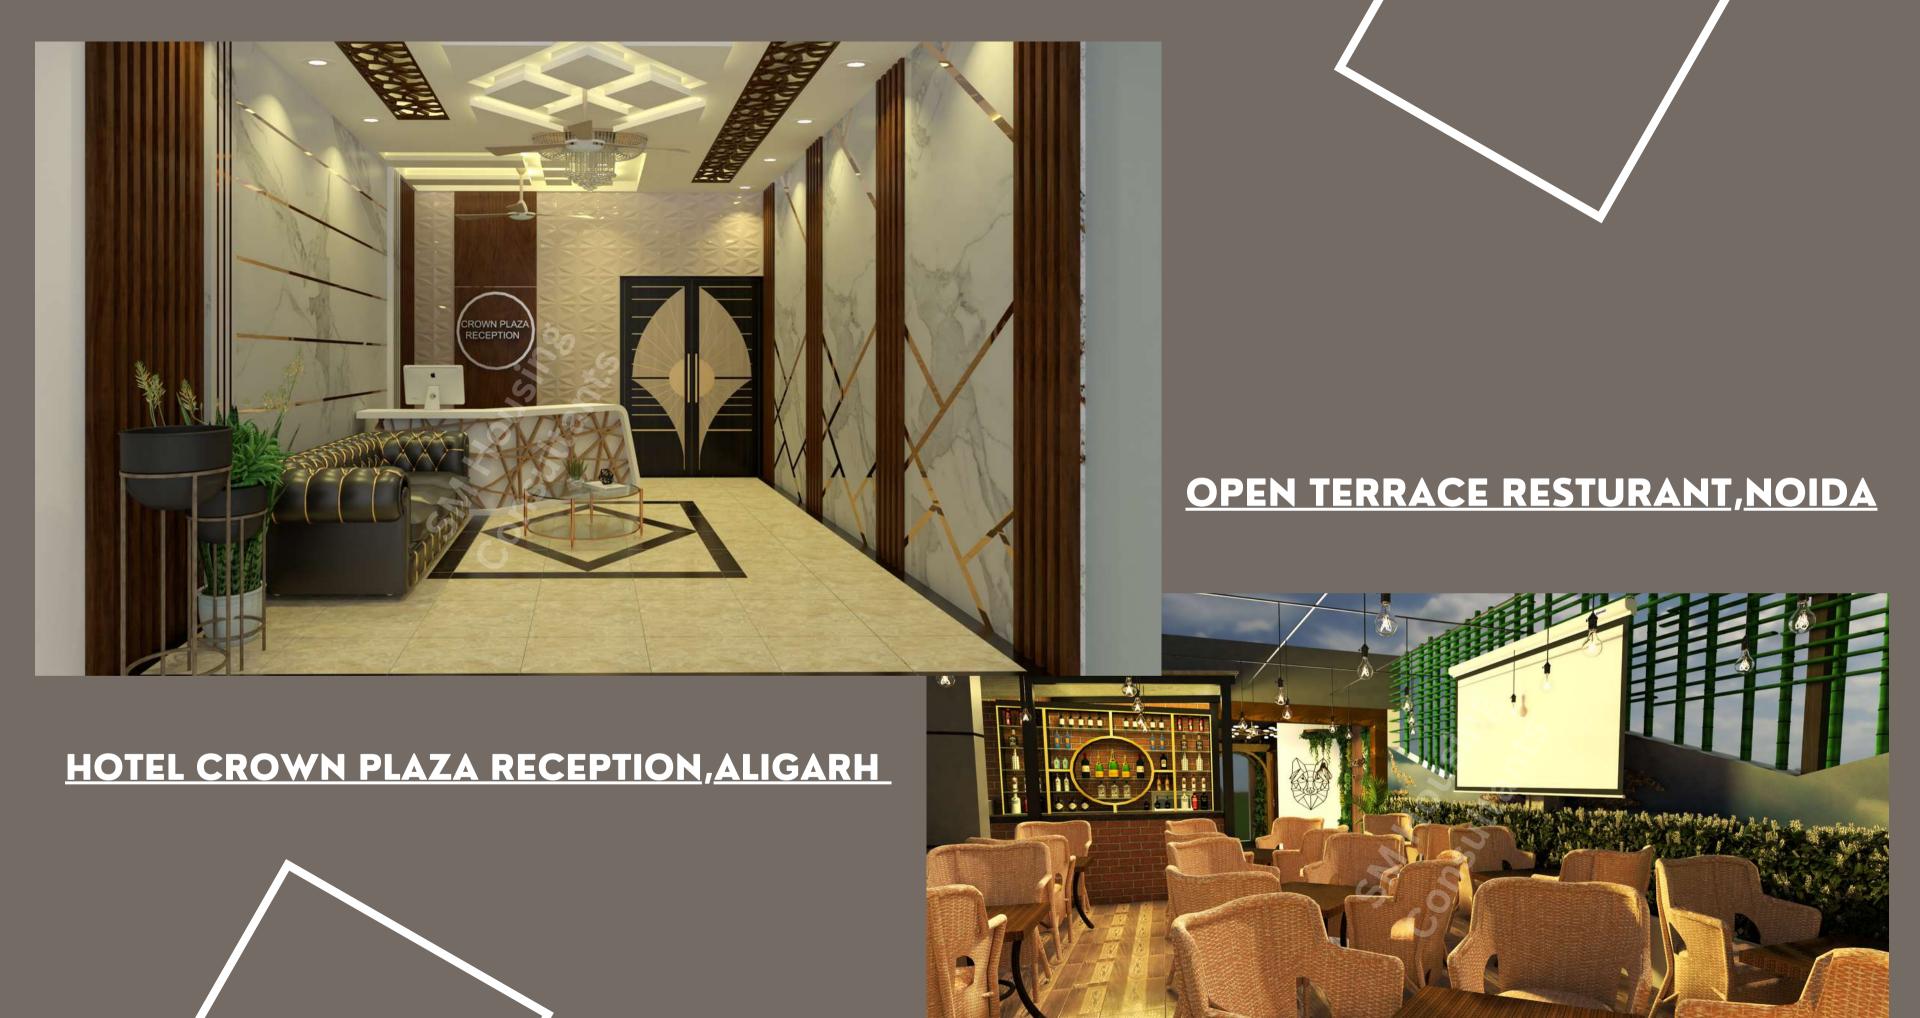

# INTERIOR WORK

- 01. Bedroom-Residential house in Noida
- 02. Bathroom- Gurgaon
- 03. Kitchen cum Dining room Gurgaon
- 04. Living room + Dining room Gurgaon
- 05. Open Terrace Resturants Noida
- 06. Hotel Crown plaza Reception Aligarh
- 07. Rustic Theme Resturants Noida